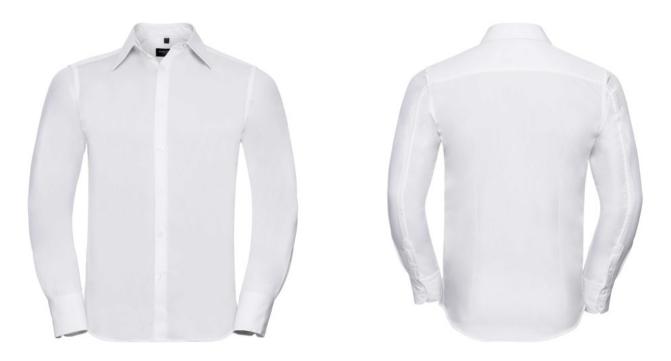

# **RUSSELL TENCEL FITTED MEN'S LONG SLEEVE SHIRT**

#### Specification

RUSSELL men's long sleeve shirt TENCEL FITTED.Our state-of-the-art shirt, designed for places where every detail matters.Modernly relaxed long sleeve, rounded edges, triangular side panel, dark pink ribbon along the neck, modern two-button cuff.54% cotton / 46% Tencel Lyocell twill, 136 g / m2. Wash at 40 degrees.EASY CARE -dry fast, easy to iron. 17 / 17.5 / 43/44